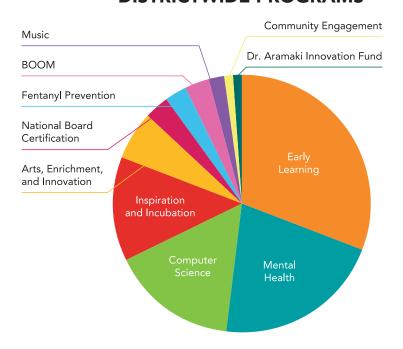

## **DISTRICTWIDE PROGRAMS**

Cutting-edge **Computer Science** curriculum and teachers trained to use it in every classroom.

Free, public **Early Learning** for 3–5-year-old children experiencing homelessness.

**National Board Certification** to continue to ensure Bellevue teachers are some of the best in the nation.

**Mental Health** screenings for thousands of students across the district.