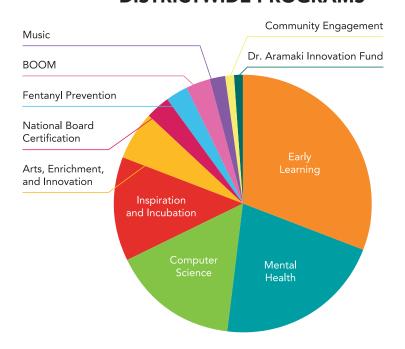

## **DISTRICTWIDE PROGRAMS**

Cutting-edge **Computer Science** curriculum and teachers trained to use it in every classroom.

Free, public **Early Learning** for 3–5-year-old children experiencing homelessness.

**National Board Certification** to continue to ensure Bellevue teachers are some of the best in the nation.

**Mental Health** screenings for thousands of students across the district.